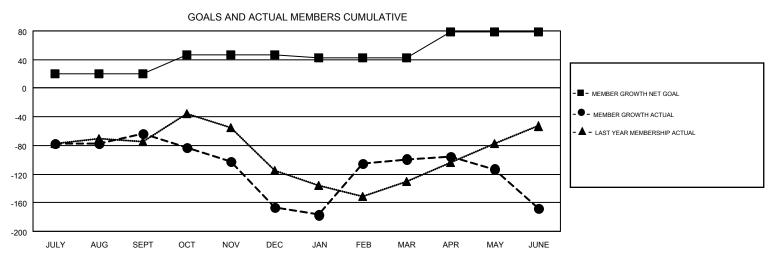

## GMT MONTHLY MEMBERSHIP PROGRESS REPORT

Results as of: 6/30/2018

**LOCATION: TENNESSEE** 

Multiple District 12

STACEY JONES GMT CA 1

| Clubs         |               |           |               | Members               |                           |                         |                                              |  |
|---------------|---------------|-----------|---------------|-----------------------|---------------------------|-------------------------|----------------------------------------------|--|
|               | RESULTS FOR   | 2017-2018 |               | RESULTS FOR 2017-2018 |                           |                         |                                              |  |
| QUARTER       | NEW CLUB GOAL | NEW CLUBS | DROPPED CLUBS | QUARTER               | MEMBER GROWTH NET<br>GOAL | MEMBER GROWTH<br>ACTUAL | DROPPED MEMBERS ACTUAL (including transfers) |  |
| JULY/AUG/SEPT | 1             | 1         | 0             | JULY/AUG/SEPT         | 20                        | 153                     | 201                                          |  |
| OCT/NOV/DEC   | 3             | 0         | 2             | OCT/NOV/DEC           | 26                        | 154                     | 239                                          |  |
| JAN/FEB/MAR   | 1             | 1         | 0             | JAN/FEB/MAR           | -3                        | 260                     | 161                                          |  |
| APR/MAY/JUNE  | 3             | 1         | 2             | APR/MAY/JUNE          | 36                        | 301                     | 357                                          |  |