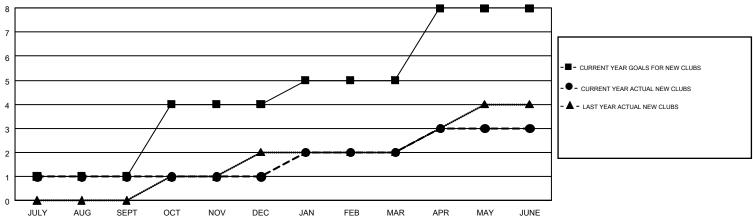

## GMT MONTHLY MEMBERSHIP PROGRESS REPORT

Results as of: 6/30/2018

**LOCATION: TENNESSEE** 

Multiple District 12

STACEY JONES GMT CA 1

| Clubs         |               |           |               | Members               |                           |                         |                                              |  |
|---------------|---------------|-----------|---------------|-----------------------|---------------------------|-------------------------|----------------------------------------------|--|
|               | RESULTS FOR   | 2017-2018 |               | RESULTS FOR 2017-2018 |                           |                         |                                              |  |
| QUARTER       | NEW CLUB GOAL | NEW CLUBS | DROPPED CLUBS | QUARTER               | MEMBER GROWTH NET<br>GOAL | MEMBER GROWTH<br>ACTUAL | DROPPED MEMBERS ACTUAL (including transfers) |  |
| JULY/AUG/SEPT | 1             | 1         | 0             | JULY/AUG/SEPT         | 20                        | 153                     | 201                                          |  |
| OCT/NOV/DEC   | 3             | 0         | 2             | OCT/NOV/DEC           | 26                        | 154                     | 239                                          |  |
| JAN/FEB/MAR   | 1             | 1         | 0             | JAN/FEB/MAR           | -3                        | 260                     | 161                                          |  |
| APR/MAY/JUNE  | 3             | 1         | 2             | APR/MAY/JUNE          | 36                        | 301                     | 357                                          |  |